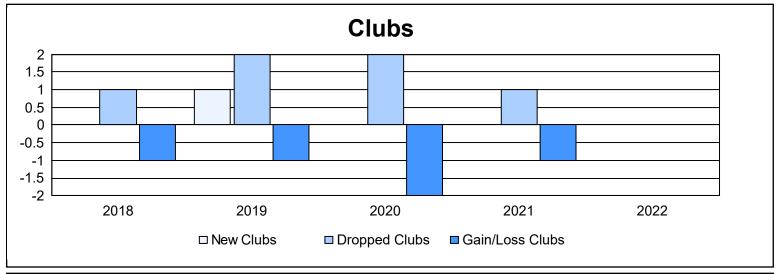

District 7 L

As of June 2022 Cumulative

| Year      | New<br>Clubs | Dropped<br>Clubs | Gain/<br>Loss<br>Clubs | New<br>Members | Charter<br>Members | Reinstate<br>Members | Transfer<br>Members | Total<br>Member<br>Added | Total<br>Members<br>Dropped | Gain/<br>Loss<br>Members |
|-----------|--------------|------------------|------------------------|----------------|--------------------|----------------------|---------------------|--------------------------|-----------------------------|--------------------------|
| 2017-2018 | 0            | 1                | -1                     | 106            | 0                  | 3                    | 4                   | 113                      | 120                         | -7                       |
| 2018-2019 | 1            | 2                | -1                     | 102            | 28                 | 8                    | 3                   | 141                      | 180                         | -39                      |
| 2019-2020 | 0            | 2                | -2                     | 62             | 30                 | 3                    | 4                   | 99                       | 141                         | -42                      |
| 2020-2021 | 0            | 1                | -1                     | 35             | 0                  | 3                    | 3                   | 41                       | 128                         | -87                      |
| 2021-2022 | 0            | 0                | 0                      | 89             | 0                  | 4                    | 7                   | 100                      | 104                         | -4                       |
| Average   | 0            | 1                | -1                     | 79             | 12                 | 4                    | 4                   | 99                       | 135                         | -36                      |